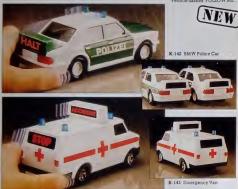

# SUPERKINGS

These completely new, action Superkings flick their signs on and off, as they're pushed along. The Police Cars flash: HALT or 'STOP'; the Emergency Van flashes 'ACCIDENT' and 'STOP', while the Land Rover Recovery Vehicle flashes 'POLLOW ME'.